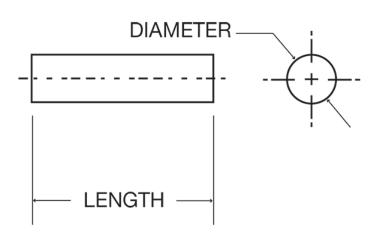

## **Specifications**

| Model            | SP-5                    |
|------------------|-------------------------|
| Outside Diameter | .0235/.0238"            |
| Length           | .385/.395"              |
| Material         | Unpolished/Sapphire rod |